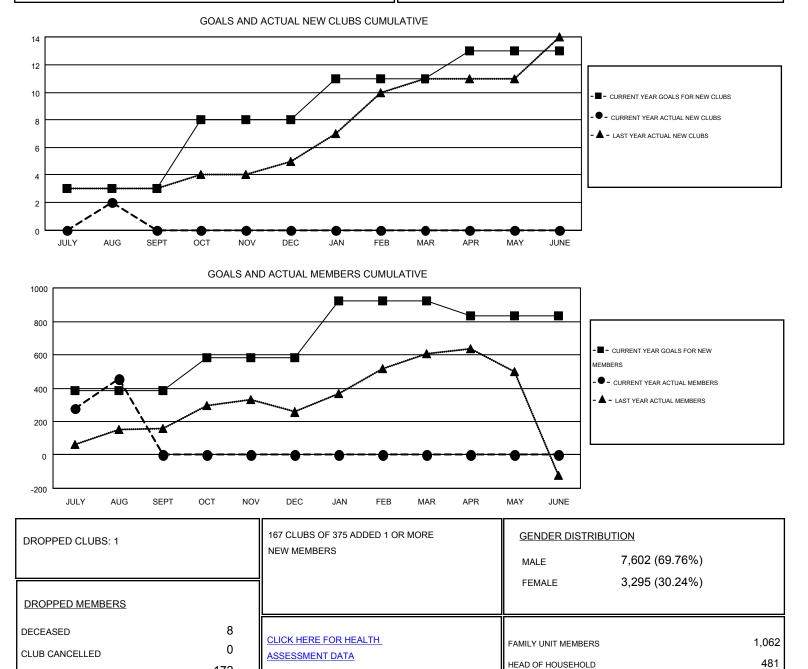

#### DATUK NAGARATNAM GMT

| GN  | т  | <b>C</b> A | 5 |
|-----|----|------------|---|
| Giv | н. | CA         | 5 |

| Clubs<br>RESULTS FOR 2016-2017 |   |   |   | Members<br>RESULTS FOR 2016-2017 |               |     |     |     |         |
|--------------------------------|---|---|---|----------------------------------|---------------|-----|-----|-----|---------|
|                                |   |   |   |                                  |               |     |     |     | QUARTER |
| JULY/AUG/SEPT                  | 3 | 2 | 1 | 1                                | JULY/AUG/SEPT | 385 | 634 | 180 | 454     |
| OCT/NOV/DEC                    | 5 | 0 | 0 | 0                                | OCT/NOV/DEC   | 198 | 0   | 0   | 0       |
| JAN/FEB/MAR                    | 3 | 0 | 0 | 0                                | JAN/FEB/MAR   | 340 | 0   | 0   | 0       |
| APR/MAY/JUNE                   | 2 | 0 | 0 | 0                                | APR/MAY/JUNE  | -90 | 0   | 0   | 0       |

172

180

581

HEAD OF HOUSEHOLD

NON-HEAD OF HOUSEHOLD

OTHER

TOTAL